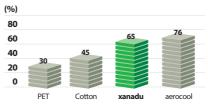

# xanadu

xanadu provides comfort with its excellent stretchability and absorbs and evaporates moisture quickly by capillary effect.

## [Characteristics]

- Comfortable Stretch & Recovery
- Excellent color Fastness, compared to spandex
- Wrinkle Resistance
- Quick Sweat Absorbing & Drying
- Comfort & Easy Care



#### [Specifications] DENIER FILA ITEM 40 18 36 50 36 SD SDY 75 72 150 300 144

## [Quick-absorbing & quick-drying function]



< Quick Absorption >



### [Elastic polyester conjugate fiber]

xanadu is the new developed fiber with unique properties of comfort and fit which gives freedom of movement.



[Tag]

< Recovery>