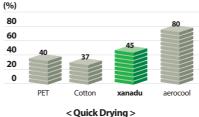

# xanadu

xanadu provides comfort with its excellent stretchability and absorbs and evaporates moisture quickly by capillary effect.

## [Characteristics]

- Comfortable Stretch & Recovery
- Excellent color Fastness, compared to spandex
- Wrinkle Resistance
- Quick Sweat Absorbing & Drying
- Comfort & Easy Care



#### [Specifications] DENIER FILA ITEM 40 18 36 50 36 SD SDY 75 72 150 300 144

## [Quick-absorbing & quick-drying function]



< Quick Absorption >



### [Elastic polyester conjugate fiber]

xanadu is the new developed fiber with unique properties of comfort and fit which gives freedom of movement.



[Tag]

< Recovery>