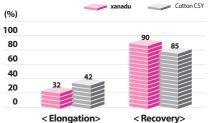

### [Elastic polyester conjugate fiber]

xanadu is the new developed fiber with unique properties of comfort and fit which gives freedom of movement.

[Tag]

< Recovery>