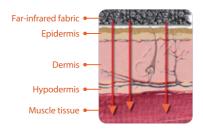

### [Characteristics]

- May help enhance blood circulation on skin surface through far-infrared radiation
- Quick absorption and fast drying through special yarn cross section
- May help enhancemetabolism
- Moisture management built into the yarn

## [Blood flow wearing test(Per time)]



# [Specifications]

| ITEM | DENIER | FILA    | LUSTER |
|------|--------|---------|--------|
| DTY  | 75     | 36, 72  | SD     |
|      | 150    | 72, 144 |        |

#### [Mechanism]





**Clover-shaped cross** section enhances wicking

#### [Far-infrared radiation(%)]



<sup>\*</sup> Far infrared radiant is influential for human body only in case the emissivity is higher than 85 percent.

# [Tag]