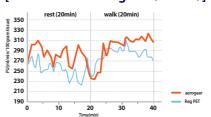

### [Characteristics]

- May help enhance blood circulation on skin surface through far-infrared radiation
- Quick absorption and fast drying through special yarn cross section
- May help enhancemetabolism
- Moisture management built into the yarn

## [Blood flow wearing test(Per time)]



# [Specifications]

| ITEM | DENIER | FILA    | LUSTER |
|------|--------|---------|--------|
| DTY  | 75     | 36, 72  | SD     |
|      | 150    | 72, 144 |        |

#### [Mechanism]





**Clover-shaped cross** section enhances wicking

#### [Far-infrared radiation(%)]



<sup>\*</sup> Far infrared radiant is influential for human body only in case the emissivity is higher than 85 percent.

# [Tag]